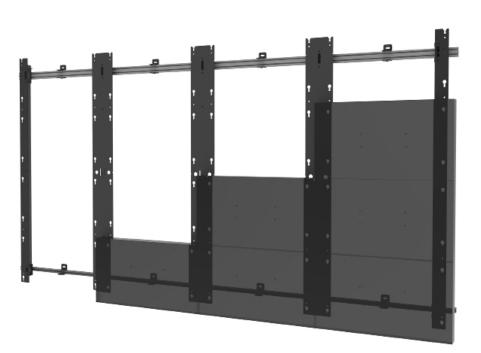

#### SEAMLESS KITTED

HEIGHT ADJUSTMENT Overcomes installation irregularities to assure the LED pixels are aligned

DEPTH ADJUSTMENT The entire mount creates one flat plane, regardless of wall imperfections

LIGHTWEIGHT DESIGN Aluminium frame is easier to install and minimizes the wall load

QUICK ASSEMBLY Predetermined adaptor rail locations speed up the assembly and minimise the errors

MODULAR DESIGN Unlimited video wall display configurations available

PRECISION ENGINEERING Tight tolerances and wall plate spacers assure the cabinets are properly positioned

LED MOUNTING SYSTEMS COMPATIBILITY CHART

Acclaim 3.8

| ADSCU MODELS                | ACCLAIM 1.2   | ACCLAIM 1.5     | ACCLAIM 1.9     | ACCLAIM 2.5     | ACCLAIM 3.8     |
|-----------------------------|---------------|-----------------|-----------------|-----------------|-----------------|
| FHD MOUNTING CONFIGURATIONS | DS-LEDA27-4X4 | DS-LEDA27-5X5   | DS-LEDA27-6X6   | DS-LEDA27-8X8   | DS-LEDA27-12X12 |
| UHD MOUNTING CONFIGURATIONS | DS-LEDA27-8X8 | DS-LEDA27-10X10 | DS-LEDA27-12X12 | DS-LEDA27-16X16 | DS-LEDA27-24X24 |