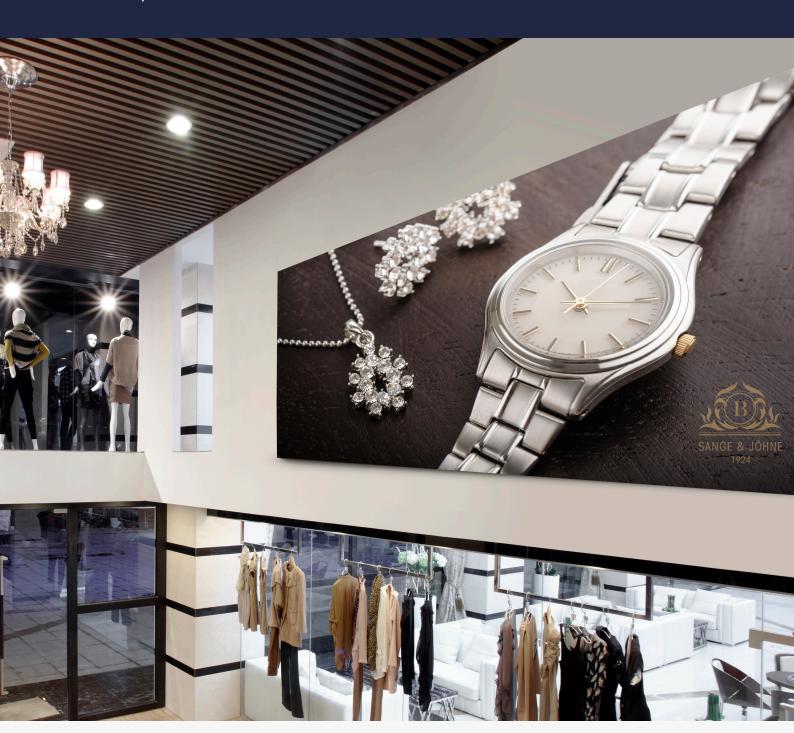

## The Perfect Pairing

Peerless-AV's SmartMount® Flat Wall Mount for Direct View LED offers the perfect solution for Absen's N4 and N4D Series Indoor LED Panels.

## **Absen N4 & N4D Series**

- Fully front install and service -Unique fast swap LED modules with magnetic fixing.
- Modular design, flexible size.
- Super-thin and lightweight it has an ultra-slim profile with a depth of just 56mm.
- 4,000 nits brightness on N4D
  Series (more than four times brighter than the N4).