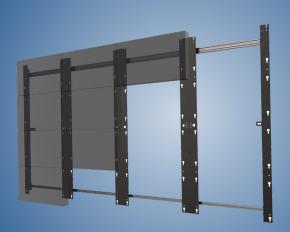

## SmartMount® Flat Wall Mount for Direct View LED

- Height and depth adjustment overcomes installation irregularities to assure the LED pixels are aligned
- Slim, lightweight design enables an easier install and minimises the wall load
- Quick assembly and minimised errors using predetermined adaptor rail locations
- Modular Design for unlimited video wall display configurations
- Precision engineering ensures the cabinets are properly positioned
- Integrated cable management for professional, tidy finish