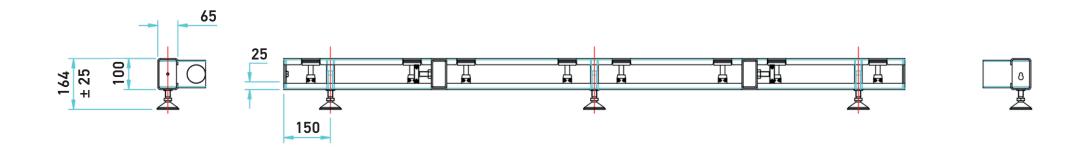

maintain
- Free standing LED displays of virtually any width or height\*

#### **OUTRIGGER**

- 1.2m depth to rear of LED display
- Height adjustable levelling feet
- Tool free hand wheel connection to ground beam
- Combined with back support and fixing arm enables free standing LED displays of virtually any height\*



Easily bolt together ground beams to create

## PSC? ProStack

#### Modular LED Ground Stack System



# Front Elevation The state of t



- Free standing without counter weighting up to 3m high
- Over 3m high with counter weighting
- Unlimited width

## PSC! ProStack

## CREATING INSPIRING ENVIRONMENTS

#### 1m Modular LED Ground Stack System









## PSCº ProStack

### 1.5m Modular LED Ground Stack System







# PSCO ProStack 2m Modular LED Ground Stack System