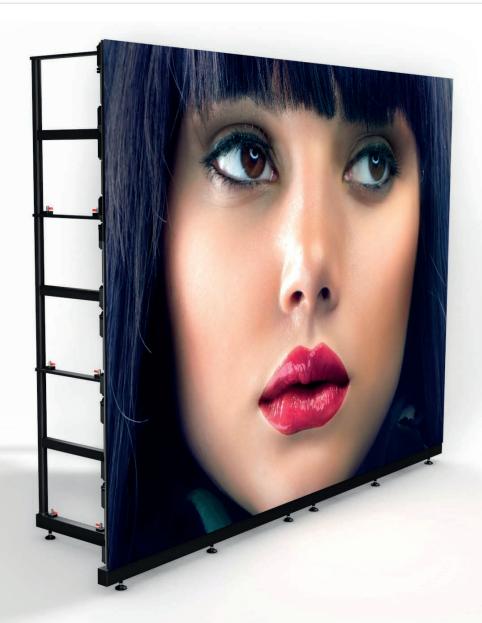

## PSCO ProStack Modular LED Ground Stack System

- · Modular design; easy to move and transport
- Panel fixing system for precision alignment
- Flush to front of screen installation
- Height levelling adjustment
- Quick and simple set-up
- Minimal tools required
- Durable paint finish, easy to maintain
- Free standing LED displays of virtually any width or height\*