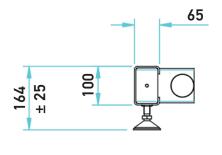

#### **OUTRIGGER**

- 1.2m depth to rear of LED display
- Height adjustable levelling feet
- Tool free hand wheel connection to ground beam
- Combined with back support and fixing arm enables free standing LED displays of virtually any height\*