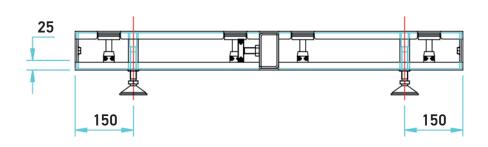

installation
- Height levelling adjustment
- Quick and simple set-up
- Minimal tools required
- Durable paint finish, easy to maintain
- Free standing LED displays of virtually any width or height\*

#### **OUTRIGGER**

- 1.2m depth to rear of LED display
- Height adjustable levelling feet
- Tool free hand wheel connection to ground beam
- Combined with back support and fixing arm enables free standing LED displays of virtually any height\*



Easily bolt together ground beams to create

## PSC? ProStack

#### Modular LED Ground Stack System



# Front Elevation The state of t



- Free standing without counter weighting up to 3m high
- Over 3m high with counter weighting
- Unlimited width

## PSC! ProStack

## CREATING INSPIRING ENVIRONMENTS

#### 1m Modular LED Ground Stack System









## PSCº ProStack

### 1.5m Modular LED Ground Stack System







# PSCO ProStack 2m Modular LED Ground Stack System