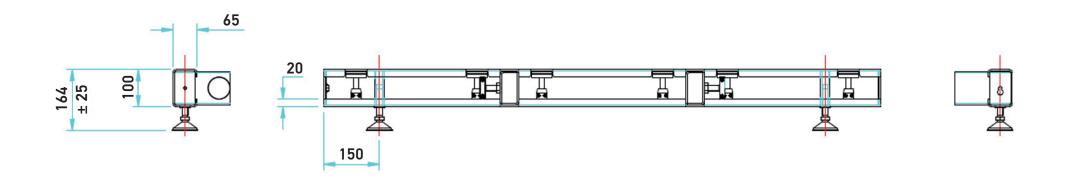

p
- Minimal tools required
- Durable paint finish, easy to maintain
- Free standing LED displays of virtually any width or height\*

#### **OUTRIGGER**

- 1.2m depth to rear of LED display
- Height adjustable levelling feet
- Tool free hand wheel connection to ground beam
- Combined with back support and fixing arm enables free standing LED displays of virtually any height\*



Easily bolt together ground beams to create

## PSC? ProStack

#### Modular LED Ground Stack System



# Front Elevation The state of t



- Free standing without counter weighting up to 3m high
- Over 3m high with counter weighting
- Unlimited width

## PSC! ProStack

## CREATING INSPIRING ENVIRONMENTS

#### 1m Modular LED Ground Stack System









## PSCº ProStack

### 1.5m Modular LED Ground Stack System







# PSCO ProStack 2m Modular LED Ground Stack System