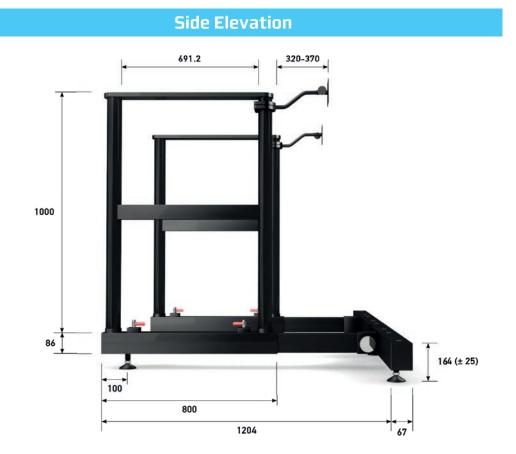

#### Modular LED Ground Stack System





## PSCO ProStack Modular LED Ground Stack System



- · Modular design; easy to move and transport
- Panel fixing system for precision alignment
- Flush to front of screen installation
- Height levelling adjustment
- Quick and simple set-up
- Minimal tools required
- Durable paint finish, easy to maintain
- Free standing LED displays of virtually any width or height\*

#### **OUTRIGGER**

- 1.2m depth to rear of LED display
- Height adjustable levelling feet
- Tool free hand wheel connection to ground beam
- Combined with back support and fixing arm enables free standing LED displays of virtually any height\*



Easily bolt together ground beams to create

## PSC? ProStack

#### Modular LED Ground Stack System



# Front Elevation The state of t



- Free standing without counter weighting up to 3m high
- Over 3m high with counter weighting
- Unlimited width

## PSC! ProStack

## CREATING INSPIRING ENVIRONMENTS

#### 1m Modular LED Ground Stack System









## PSCº ProStack

### 1.5m Modular LED Ground Stack System







# PSCO ProStack 2m Modular LED Ground Stack System