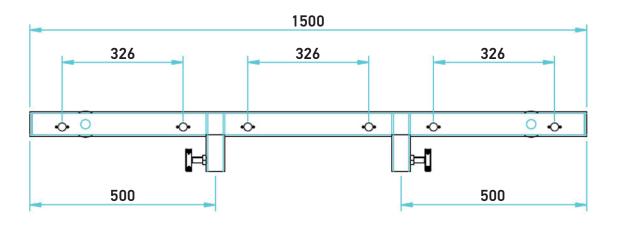

-up
- Minimal tools required
- Durable paint finish, easy to maintain
- Free standing LED displays of virtually any width or height\*

#### **OUTRIGGER**

- 1.2m depth to rear of LED display
- Height adjustable levelling feet
- Tool free hand wheel connection to ground beam
- Combined with back support and fixing arm enables free standing LED displays of virtually any height\*



Easily bolt together ground beams to create

## PSC? ProStack

#### Modular LED Ground Stack System



# Front Elevation The state of t



- Free standing without counter weighting up to 3m high
- Over 3m high with counter weighting
- Unlimited width

## PSC! ProStack

## CREATING INSPIRING ENVIRONMENTS

#### 1m Modular LED Ground Stack System









## PSCº ProStack

### 1.5m Modular LED Ground Stack System







# PSCO ProStack 2m Modular LED Ground Stack System