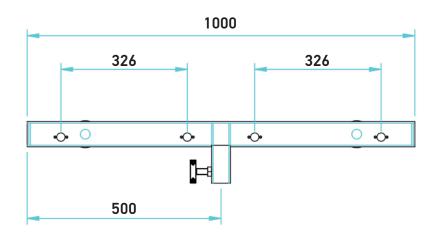

reen installation
- Height levelling adjustment
- Quick and simple set-up
- Minimal tools required
- Durable paint finish, easy to maintain
- Free standing LED displays of virtually any width or height\*

#### **OUTRIGGER**

- 1.2m depth to rear of LED display
- Height adjustable levelling feet
- Tool free hand wheel connection to ground beam
- Combined with back support and fixing arm enables free standing LED displays of virtually any height\*



Easily bolt together ground beams to create

## PSC? ProStack

#### Modular LED Ground Stack System



# Front Elevation The state of t



- Free standing without counter weighting up to 3m high
- Over 3m high with counter weighting
- Unlimited width

## PSC! ProStack

## CREATING INSPIRING ENVIRONMENTS

#### 1m Modular LED Ground Stack System









## PSCº ProStack

### 1.5m Modular LED Ground Stack System







# PSCO ProStack 2m Modular LED Ground Stack System