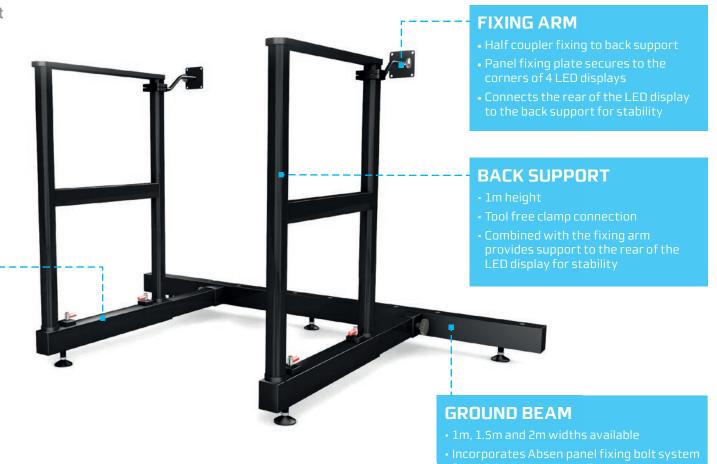

#### **OUTRIGGER**

- 1.2m depth to rear of LED display
- Height adjustable levelling feet
- Tool free hand wheel connection to ground beam
- Combined with back support and fixing arm enables free standing LED displays of virtually any height\*

Easily bolt together ground beams to create