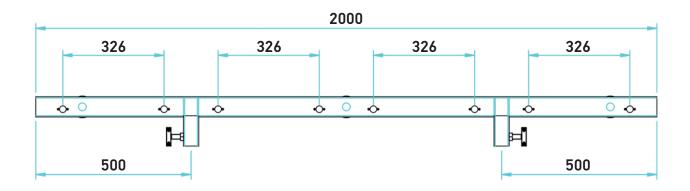

Easily bolt together ground beams to create

# PSCO ProStack 2m Modular LED Ground Stack System